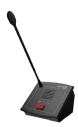

TERRA-RD
IP Radio and
Paging Control Station

- 2.2" colour LCD panel with configurable setting, built-in speaker
- Buttons for radio channel selection and volume adjustment
- Evac, fault, vote paging, power LED
- RTP / HTTP / MMS / shoutcast / Icecast