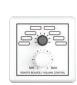

## 5/8 Steps Level and Source Selector

- Adjust audio level or switch audio channel remotely
- The 5/8 steps knobs can be programmed via web browser
- Available for US and EU type, and is powered by 24VDC