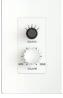

## 5/8 Steps Level and Source Selector

- Adjust audio level or switch audio channel remotely
- The 5/8 steps knobs can be programmed via web browser
- Available for US and EU type, and is powered by 24VDC