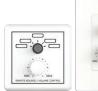

## 5/8 Steps Level and Source Selector

- Adjust audio level or switch audio channel remotely
- The 5/8 steps knobs can be programmed via web browser
- Available for US and EU type, and is powered by 24VDC