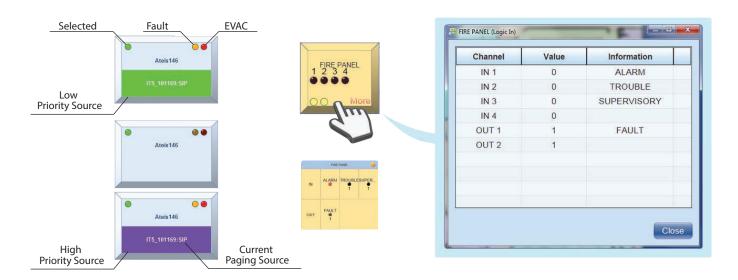

## HIGHLY CUSTOMIZED AND FLEXIBLE BUTTONS -

The highly customized and flexible button can be configured as various functions including zone selection, message/music playing, background music routing, source selection, 3rd party command string, device logic I/O control and monitor. The zone button displays the status of the fault and evacuation, multiple buttons on one page represents a global view of an area such as a building or a terminal of the airport. If a zone has been occupying a source, it's name will be displayed on the graphic of the button even the user can identify if it is a higher priority source or lower priority source of its color. Furthermore, the text and color of device I/O button LEDs can be customized.