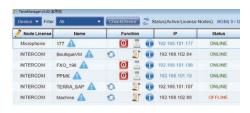

## **DEVICE MANAGEMENT -**

The BOUTIQUE, IDA8, DIVA, Terracom and EVCS system can be easily integrated with TerraManger via LAN/WAN for network paging, intercom, control and monitor. Any device on the network can be discovered and be listed in the device management window automatically. The table-structured layout provides the user a clear view of the whole system and monitor the status of each device efficiently.