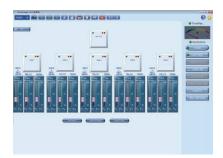

## **DEVICE MANAGEMENT -**

The BOUTIQUE, IDA8, DIVA, Terracom and EVCS system can be easily integrated with TerraManger via LAN/WAN for network paging, intercom, control and monitor. Any device on the network can be discovered and be listed in the device management window automatically. The table-structured layout provides the user a clear view of the whole system and monitor the status of each device efficiently.

## HIGHLY CUSTOMIZED AND FLEXIBLE BUTTONS -

The highly customized and flexible button can be configured as various functions including zone selection, message/music playing, background music routing, source selection, 3rd party command string, device logic I/O control and monitor. The zone button displays the status of the fault and evacuation, multiple buttons on one page represents a global view of an area such as a building or a terminal of the airport. If a zone has been occupying a source, it's name will be displayed on the graphic of the button even the user can identify if it is a higher priority source or lower priority source of its color. Furthermore, the text and color of device I/O button LEDs can be customized.