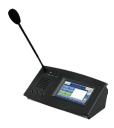

## PPM-IT5

## **Programmable IP Paging & Intercom Console**

- 5" TFT LCD colour touch panel
- Full duplex intercom with AEC and NR, zone selection, paging and control
- Internal 80 MB storage for message recording and music playback
- Support G.711, G.722, G.726, G.727, G.729, WAV, MP3 audio codec and AAC+ decoder