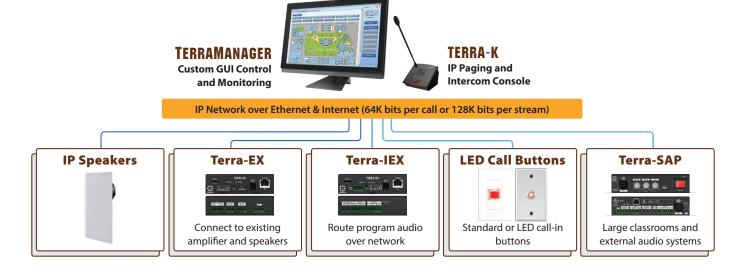

smart homes and offices



## 5/8 Steps Level and Source Selector

- Adjust audio level or switch audio channel remotely
- The 5/8 steps knobs can be programmed via web browser
- Available for US and EU type, and is powered by 24VDC



## TERRAMANAGER SOFTWARE -

The TerraManager is an integrated, custom Graphical User Interface (GUI) software, providing Unicast/Multicast/Broadcast paging, IPS (Internet Paging Service) paging, full duplex intercom, music streaming, background music routing, message playback, recording, bell and scheduler management, TTS SVE (Text To Speech-Synthetic Voice Engine), classroom audio monitoring, program audio distribution, call-in buttons, emergency message transmission, control and status monitoring with all TERRACOM's vast line of IP speakers and products.



## FEATURES -

- Support TCP, UDP, SIP, RTP and IGMP protocols
- Support paging (Unicast/Multicast/Broadcast), full-duplex intercom, message playing
- Zone button selections, including single zone, group zones
- Multi language tool

- 3rd party control via UDP, TCP and Modbus protocols
- Configurable prerecorded audio sources for zone broadcasting and bell scheduler arrangement
- Support Session Initiation Protocol (SIP)
- Event scheduler and bell management

## - SYSTEM REQUIREMENTS -

- CPU:> 2.5 GHz, Dual Core
- Memory: > 2 GB RAM
- Hard-Disk: > 500 GB
- Java Runtime: Java 8 update 60
- OS: Windows 7 SP1/8.1/10

- VGA Card
- NVIDIA: GeForce100 series or higher
- ATI: Radeon HD 4000 or higher
- Intel: GMA 4500 or higher
- Others
- $\bullet\, \mathsf{Network}\, \mathsf{Card}$
- Network