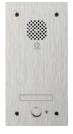

## TERRA-DS1

Flush-Mount SIP/IP Door Station

- Full duplex intercom with Noise Reduction
- 2 contact outputs for door open/close and 4 contact inputs
- Built-in condenser mic and loudspeaker
- Push-to-talk button, support SIP-based call
- Stainless steel front panel
- Support G.711, G.722, G.726, G.727, G.729, WAV, MP3 audio codec and AAC+ decoder