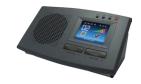

TERRA-RD
IP Radio and
Paging Control Station

- 2.2" colour LCD panel with configurable setting, built-in speaker
- Buttons for radio channel selection and volume adjustment
- Evac, fault, vote paging, power LED
- RTP / HTTP / MMS / shoutcast / Icecast