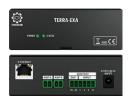

## TERRA-EXA

Cost-Effective Amplified IP Audio Decoder (20W x 2)

- 20W x 2 (8 ohm) amp outputs, 3 contact inputs, 1 contact output
- Internal 80 MB storage for message recording and music playback
- Support G.711, G.722, G.726, G.727, G.729, WAV, MP3 audio codec and AAC+ decoder
- Power supply via 24VDC power input (max. 2A), PoE not available