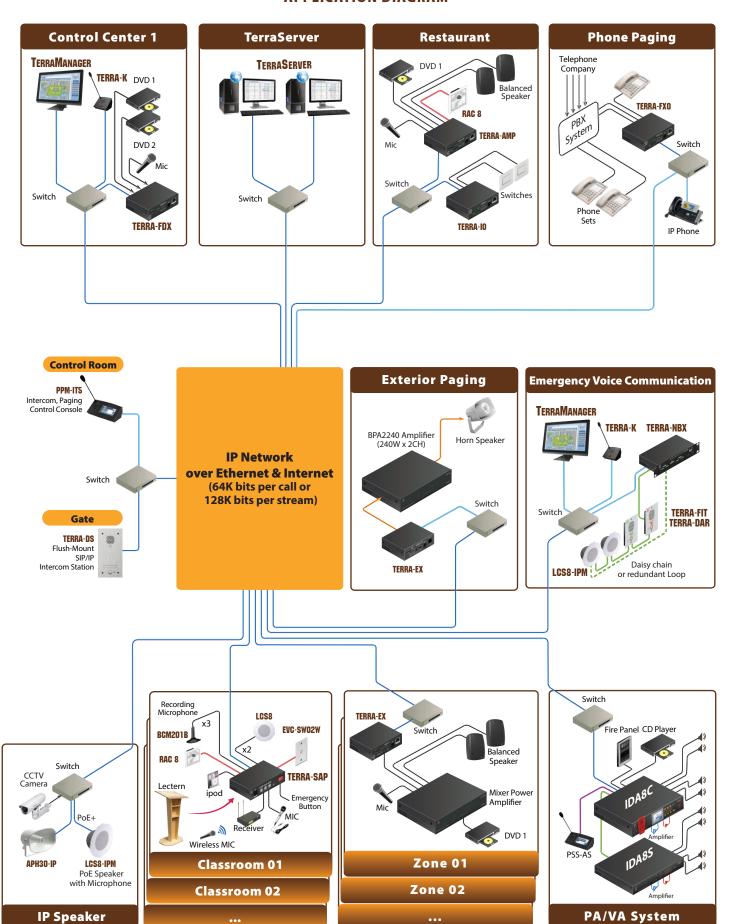

us of each device efficiently.

## HIGHLY CUSTOMIZED AND FLEXIBLE BUTTONS -

The highly customized and flexible button can be configured as various functions including zone selection, message/music playing, background music routing, source selection, 3rd party command string, device logic I/O control and monitor. The zone button displays the status of the fault and evacuation, multiple buttons on one page represents a global view of an area such as a building or a terminal of the airport. If a zone has been occupying a source, it's name will be displayed on the graphic of the button even the user can identify if it is a higher priority source or lower priority source of its color. Furthermore, the text and color of device I/O button LEDs can be customized.





## **APPLICATION DIAGRAM**





## **ORDERING INFORMATION**

| TERRA-EX    | IP Audio Decoder (stereo line-OUT x 1 or mono x 2, input contact x 3 & relay output contact (NO/NC)each x 1)                                                                                    |
|-------------|-------------------------------------------------------------------------------------------------------------------------------------------------------------------------------------------------|
| TERRA-EX2   | IP Audio Decoder (including all interfaces on TERRA-EX, plus RS232 x 1)                                                                                                                         |
| TERRA-EX4   | IP Audio Decoder (including all interfaces on TERRA-EX, plus RS485 x 1)