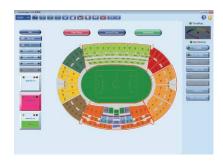

## **INTUITIVE GRAPHICAL INTERFACE**

The easy-to-use and configure TerraManager software is a flexible Windows-based GUI platform that can configured as a matrix programmable and customizable soft buttons on the screen – or dynamic buttons can be actual graphic images of imported map layout of the physical building, campus, or geographical area – overlayed on image to coincide with the actual page/intercom zones for easy identification and activation. Virtually unlimited panels or screens can be created and navigation is via drop-down menu, "Quick-Link" function buttons and/or programmable Panel Link buttons that can be placed and customized anywhere within the design.

## HIGHLY CUSTOMIZED AND FLEXIBLE BUTTONS -

The highly customized and flexible button can be configured as various functions including zone selection, message/music playing, background music routing, source selection, 3rd party command string, device logic I/O control and monitor. The zone button displays the status of the fault and evacuation, multiple buttons on one page represents a global view of an area such as a building or a terminal of the airport. If a zone has been occupying a source, it's name will be displayed on the graphic of the button even the user can identify if it is a higher priority source or lower priority source of its color. Furthermore, the text and color of device I/O button LEDs can be customized.