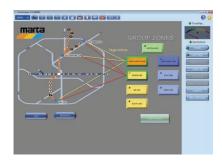

## **INTUITIVE GRAPHICAL INTERFACE**

The easy-to-use and configure TerraManager software is a flexible Windows-based GUI platform that can configured as a matrix programmable and customizable soft buttons on the screen – or dynamic buttons can be actual graphic images of imported map layout of the physical building, campus, or geographical area – overlayed on image to coincide with the actual page/intercom zones for easy identification and activation. Virtually unlimited panels or screens can be created and navigation is via drop-down menu, "Quick-Link" function buttons and/or programmable Panel Link buttons that can be placed and customized anywhere within the design.

## HIGHLY CUSTOMIZED AND FLEXIBLE BUTTONS -

The highly customized and flexible button can be configured as various functions including zone selection, message/music playing, background music routing, source selection, 3rd party command string, device logic I/O control and monitor. The zone button displays the status of the fault and evacuation, multiple buttons on one page represents a global view of an area such as a building or a terminal of the airport. If a zone has been occupying a source, it's name will be displayed on the graphic of the button even the user can identify if it is a higher priority source or lower priority source of its color. Furthermore, the text and color of device I/O button LEDs can be customized.