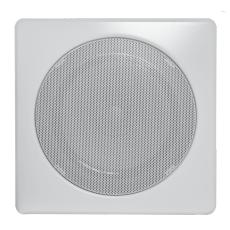

## SCS5/T

SCS5/T is an attractive square ceiling-mounted loudspeaker in a metal version. This product fits in visually very well in our existing product lines. Quick-released, spring loaded bracket allow a safe and even fit of these built-in loudspeakers.

The high-quality loudspeaker broadband chassis and the 100V transformer is a good alternative in case speaker form must be unique with other installed equipment (e.g. aircondition)

| • Electrical                                                |                                       |
|-------------------------------------------------------------|---------------------------------------|
| Rated power, Watts                                          | 6                                     |
| Tappings 100 volt line, Watts                               | 6/3/1.5/0.75/0.25                     |
| Transformer Impedance, Ohms 100V                            | 1.67K/3.33K/6.66K/13.3K/39.9K         |
| Tappings 70,7 volt line, Watts                              | 3/1.5/0.75/0.375                      |
| Driver Impedance, Ohms                                      | 8                                     |
| Effective Frequency Range, Hz (BSEN60268-5)                 | 85-17,000                             |
| S.P.L. @ 1m, 1 watt, dB, Test Signal Bandwidth 100Hz-10 kHz | 92                                    |
| S.P.L. @ Full power Octave Bandwidth, dB                    | 100                                   |
| Dispersion at 1kHZ, Degrees                                 | 180                                   |
| Directivity Axial Q factor, 1kHz                            | 2.3                                   |
| ● Environmental                                             |                                       |
| IP Rating                                                   | 21                                    |
| Min/Max amb temp                                            | -10°C to 55°C                         |
| Relative Humidity                                           | n/a                                   |
| Mechanical                                                  |                                       |
| Dimension, mm                                               | 184x184x57                            |
| Net weight, kg                                              | 1.02                                  |
| Colour (Unless Specified)                                   | White, RAL 9016                       |
| Material                                                    | Steel                                 |
| Mounting                                                    | Quick-released, Spring loaded bracket |
| Cut-out, mm                                                 | Ø160                                  |
|                                                             |                                       |