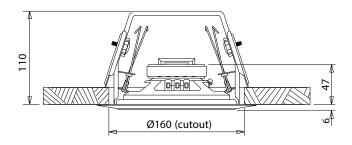

## **INSTALLATION GUIDE** SCS5/T

Side view (unit: mm)

Front view (unit: mm)

- 1) Place the mounting bracket inside the ceiling aperture and secure it with the two black knobs.
- 2) Loosen the retaining sliders and push to the top of the bracket. Once the bracket is through the hole pull down the sliders and tighten the retaining nut clamping the ceiling.
- 3) Compress "V" spring and fit into the retaining ear within the bracket. Connect cable to terminal block and select wattage required.
- 4) Fit second "V" clip into second retaining ears and gently push the speaker up into the bracket (do not push the central perforated grille area), the speaker will self locate into the bracket.