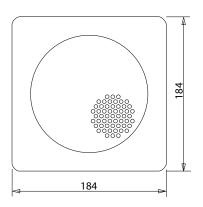

The high-quality loudspeaker broadband chassis and the 100V transformer is a good alternative in case speaker form must be unique with other installed equipment (e.g. aircondition)

| • Electrical                                                |                                       |
|-------------------------------------------------------------|---------------------------------------|
| Rated power, Watts                                          | 6                                     |
| Tappings 100 volt line, Watts                               | 6/3/1.5/0.75/0.25                     |
| Transformer Impedance, Ohms 100V                            | 1.67K/3.33K/6.66K/13.3K/39.9K         |
| Tappings 70,7 volt line, Watts                              | 3/1.5/0.75/0.375                      |
| Driver Impedance, Ohms                                      | 8                                     |
| Effective Frequency Range, Hz (BSEN60268-5)                 | 85-17,000                             |
| S.P.L. @ 1m, 1 watt, dB, Test Signal Bandwidth 100Hz-10 kHz | 92                                    |
| S.P.L. @ Full power Octave Bandwidth, dB                    | 100                                   |
| Dispersion at 1kHZ, Degrees                                 | 180                                   |
| Directivity Axial Q factor, 1kHz                            | 2.3                                   |
| ● Environmental                                             |                                       |
| IP Rating                                                   | 21                                    |
| Min/Max amb temp                                            | -10°C to 55°C                         |
| Relative Humidity                                           | n/a                                   |
| Mechanical                                                  |                                       |
| Dimension, mm                                               | 184x184x57                            |
| Net weight, kg                                              | 1.02                                  |
| Colour (Unless Specified)                                   | White, RAL 9016                       |
| Material                                                    | Steel                                 |
| Mounting                                                    | Quick-released, Spring loaded bracket |
| Cut-out, mm                                                 | Ø160                                  |
|                                                             |                                       |

## **INSTALLATION GUIDE** SCS5/T

Side view (unit: mm)

Front view (unit: mm)

- 1) Place the mounting bracket inside the ceiling aperture and secure it with the two black knobs.
- 2) Loosen the retaining sliders and push to the top of the bracket. Once the bracket is through the hole pull down the sliders and tighten the retaining nut clamping the ceiling.
- 3) Compress "V" spring and fit into the retaining ear within the bracket. Connect cable to terminal block and select wattage required.
- 4) Fit second "V" clip into second retaining ears and gently push the speaker up into the bracket (do not push the central perforated grille area), the speaker will self locate into the bracket.