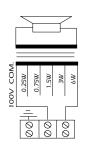

**Circuit Diagram** 

Effective Frequency Range 85 Hz - 17.000 Hz

Disclaimer: We reserve the right of changes and errors.