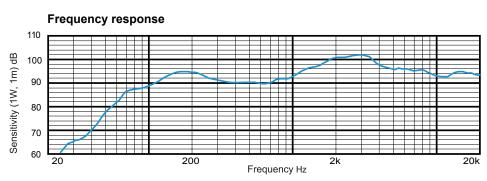

**Circuit Diagram** 

Effective Frequency Range 85 Hz - 17.000 Hz

Disclaimer: We reserve the right of changes and errors.