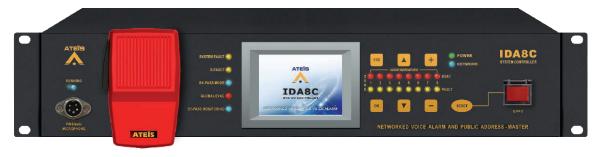

IDA8C controller supports up to 48 simultaneous audio channels per local network, and is equipped with four remote ports for paging consoles, nine monitored contact inputs, eight contact outputs, a fault & a EVAC relay output, and is capable of connecting up to eight monitored amplifiers and two backup amplifiers. Each zone has A/B monitored line output. In addition, the IDA8C is capable og monitoring and logging the status of all the system device components.

#### IDA8C

Networkable Controller Matrix Mode