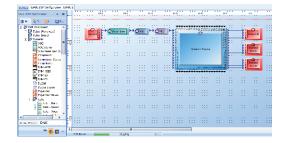

#### INTEGRATED OPERATION SOFTWARE

ATEÏS Studio software is a graphic user interface designed for intuitive system setup and programming. The PC-based software allows hardware updating, full system configuration including flexible device topology, DSP adjustments, events, schedulers, presets control and real-time monitoring.

#### **GRAPHICAL USER INTERFACE**

ATEÏS Studio allows complete PA/VA or audio systems incorporating a range of devices to be configured, monitored and controlled centrally from a single user interface. ATEÏS Studio supports all IDA8 product family. The software enables a comprehensive overview of the system and its virtual connections and also offers control and device configuration for IDA8 controllers and slave units, paging consoles and remotes such as PSS-AS, CD-16AS and URC-150AS devices.

#### **DRAG & DROP**

To design the system configuration including hardware connection, signal paths for each device, DSP components etc., simply Drag & Drop and items/components into the design window, providing easy-to-use and real-time modification.